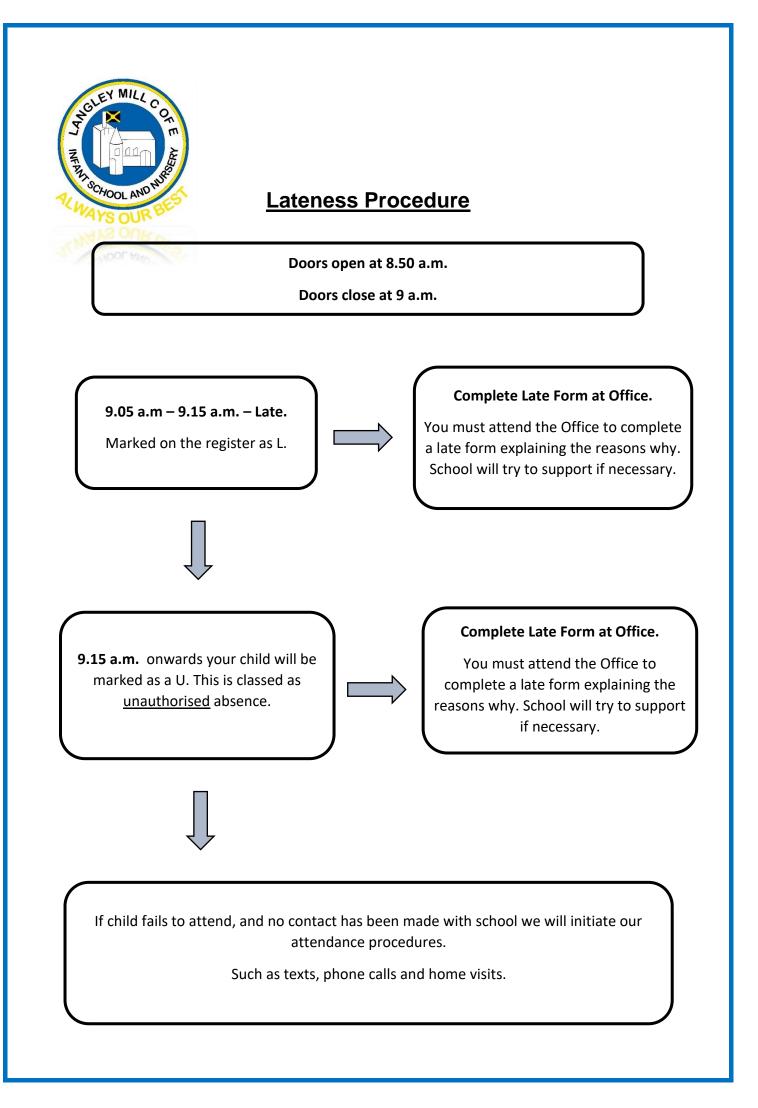

## **Daily Response to None-Attendance**





## Graduated Response to Low and Persistent Attendance Percentage





## <u>Celebration of Attendance</u>

Every class with be praised for good attendance and rewarded.

The class with the best attendance that week will be rewarded with extra play time on Fridays!

At the end of **every term** we will celebrate all children with **100%** attendance!

Every child with **100%** attendance will receive a Well-Done certificate in assembly.

Parents and children with 100% attendance will be invited to join us for coffee and cake.

At the start of every term there will be another opportunity to reach 100% so we can celebrate attendance for as many children as we can!

\*

If your child has 100% attendance by the end of the academic year you will be given a **voucher**.