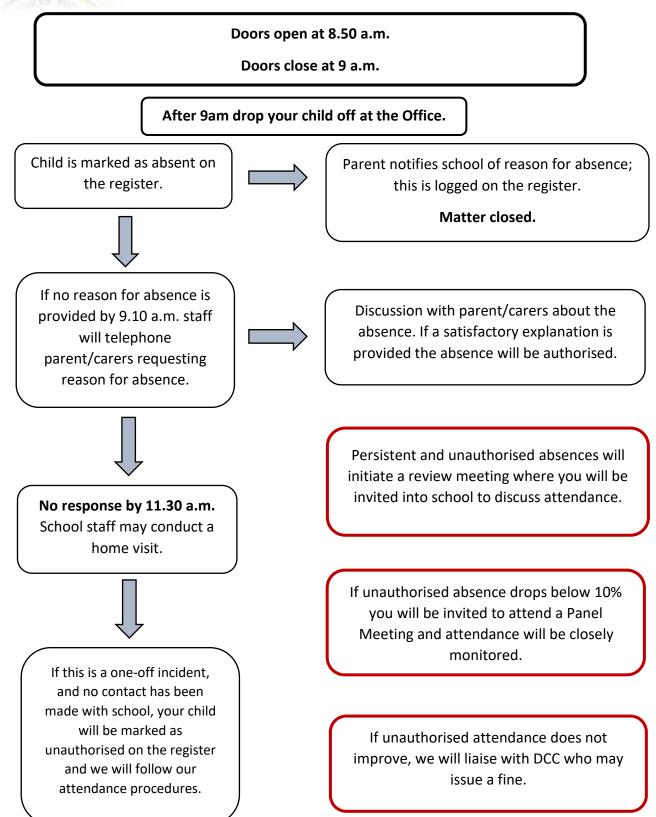

## **Daily Response to None-Attendance**





## Graduated Response to Low and Persistent Attendance Percentage





## <u>Celebration of Attendance</u>

Every class with be praised for good attendance and rewarded.

The class with the best attendance that week will be rewarded with extra play time on Fridays!

At the end of **every term** we will celebrate all children with **100%** attendance!

Every child with **100%** attendance will receive a Well-Done certificate in assembly.

Parents and children with 100% attendance will be invited to join us for coffee and cake.

At the start of every term there will be another opportunity to reach 100% so we can celebrate attendance for as many children as we can!

\*

If your child has 100% attendance by the end of the academic year you will be given a **voucher**.