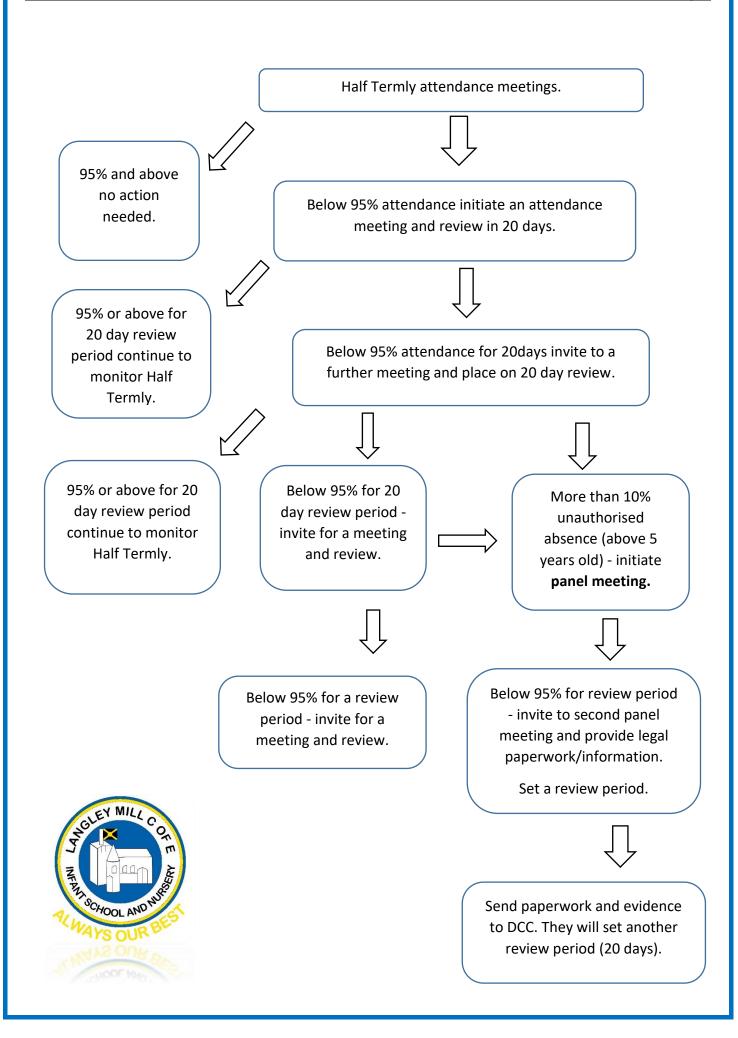

## **Daily Response to None-Attendance**





## Graduated Response to Low and Persistent Attendance Percentage





## <u>Celebration of Attendance</u>

Every class with be praised for good attendance and rewarded.

The class with the best attendance that week will be rewarded with extra play time on Fridays!

At the end of **every term** we will celebrate all children with **100%** attendance!

Every child with **100%** attendance will receive a Well-Done certificate in assembly.

Parents and children with 100% attendance will be invited to join us for coffee and cake.

At the start of every term there will be another opportunity to reach 100% so we can celebrate attendance for as many children as we can!

\*

If your child has 100% attendance by the end of the academic year you will be given a **voucher**.